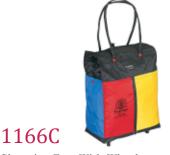

mprint \* Set-Up \$43.75 (v) per color for imprint

ASI-57702 PPAI-133341 SAGE-62700



Eco Drawstring Backpack

NOW \$1.14(R)

Was \$2.30(P)

Made Of 90g Recyclable Non-Woven

Size: 14 ¾"L x 19"H

Colors: Blue , Red , Green

Min: 144



Eco-Dot Vertical Tote

NOW \$1.99(R) Was \$3.60(P)

Made Of 90g Recyclable Non-Woven Size: 13"L x 15"H x 9"W

Colors: Black, Red

Min:144



Eco Simple Business Tote

NOW \$1.59(R)

Was \$3.60(P)

Made Of 100g Non-Woven Size: 13"L x 14 1/2"H x 6"W

Colors: Blue , Pink Min:144



Non-Woven Messenger

NOW \$2.99(R)

Was \$6.00(P)

Made Of 80g Non-Woven Size:14 ½"L x 11 ½"H x 3 ½"D Colors: Orange, Grey, Blue, Red

Min:144



The Croc Ladies Tsa Computer Tote

NOW \$17.99(R)

Was \$44.90(P)

Made Of Microfiber Size:17"L x 13"H x 4 1/4"D

Colors: Black Min:36



Shopping Tote With Wheels

NOW \$9.99(R)

Was \$21.70(P)

Made Of 70D Nylon w/PVC Backing Size:14"L x 20"H x 8"D Colors:Black ,Red ,Blue Min:48



Desktop Picture Frame

NOW \$8.49(R)

Was \$17.60(P)

Made Of Full Grain Cowhide Leather Size:5 ½"L x 7 ½"H

Colors: Black, Burgundy

Min:60



Casual Tote

NOW \$8.49(R)

Was \$20.30(P)

Made Of MicroFiber Size:10"L x 8"H x 4"D Colors:Black

Min:48



The Original Travel Groomer

NOW \$6.99(R)

Was \$19.30(P)

Made Of 600D Polyester Size:9"L x 10 ½"H x 4 ¾"D Colors:Black,Green Min:48



THE PANTHER PURSE ORGANIZER

NOW \$11.99(R)

Was \$29.30(P)

Made Of Microfiber Size:9 "L x 7 ¼"H x 2 ½"D Colors:Black Min:48



TABLET MESSENGER SLEEVE

NOW \$10.99(R)

Was \$25.36(P)

Made Of PVC Leather Size:12 ½"L x 8 ¼"H x ¾"D Colors:Black Min:48



G4306