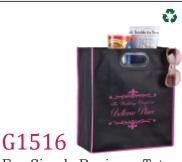

Colors: Black, Red

Min:144

Eco Simple Business Tote

NOW \$1.59(R)

Was \$3.60(P)

Made Of 100g Non-Woven Size: 13"L x 14 1/2"H x 6"W

Colors: Blue , Pink Min:144

Non-Woven Messenger