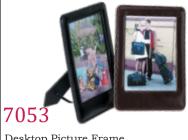

Colors: Black Min:36

Shopping Tote With Wheels

NOW \$9.99(R)

Was \$21.70(P)

Made Of 70D Nylon w/PVC Backing Size:14"L x 20"H x 8"D Colors:Black ,Red ,Blue Min:48

Desktop Picture Frame

NOW \$8.49(R)

Was \$17.60(P)

Made Of Full Grain Cowhide Leather Size:5 ½"L x 7 ½"H

Colors: Black, Burgundy

Min:60

Casual Tote

NOW \$8.49(R)

Was \$20.30(P)

Made Of MicroFiber Size:10"L x 8"H x 4"D Colors:Black

Min:48