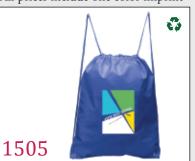

## END OF YEAR CLEARANCE SALE 50 OF

While Supplies Last!

\*All prices include one color imprint \* Set-Up \$43.75 (v) per color for imprint

ASI-57702 PPAI-133341 SAGE-62700

Eco Drawstring Backpack

NOW \$1.14(R)

Was \$2.30(P)

Made Of 90g Recyclable Non-Woven

Size: 14 ¾"L x 19"H

Colors: Blue , Red , Green

Min: 144

Eco-Dot Vertical Tote

NOW \$1.99(R) Was \$3.60(P)

Made Of 90g Recyclable Non-Woven Size: 13"L x 15"H x 9"W