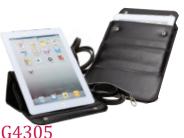

TABLET MESSENGER SLEEVE

NOW \$10.99(R)

Was \$25.36(P)

Made Of PVC Leather Size:12 ½"L x 8 ¼"H x ¾"D Colors:Black Min:48

G4306

EXPANDABLE TABLET SLING BAG

NOW \$7.99(R)

Was \$13.30(P)