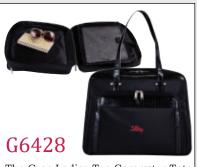

NOW \$2.99(R)

Was \$6.00(P)

Made Of 80g Non-Woven Size:14 ½"L x 11 ½"H x 3 ½"D Colors: Orange, Grey, Blue, Red

Min:144

The Croc Ladies Tsa Computer Tote

NOW \$17.99(R)

Was \$44.90(P)

Made Of Microfiber Size:17"L x 13"H x 4 1/4"D

Colors: Black Min:36

Shopping Tote With Wheels

NOW \$9.99(R)

Was \$21.70(P)

Made Of 70D Nylon w/PVC Backing Size:14"L x 20"H x 8"D Colors:Black ,Red ,Blue Min:48

Desktop Picture Frame

NOW \$8.49(R)

Was \$17.60(P)