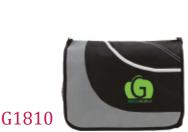

NOW \$2.99(R)

Was \$6.00(P)

Made Of 80g Non-Woven Size:14 ½"L x 11 ½"H x 3 ½"D Colors: Orange, Grey, Blue, Red

Min:144

The Croc Ladies Tsa Computer Tote

NOW \$17.99(R)

Was \$44.90(P)

Made Of Microfiber Size:17"L x 13"H x 4 1/4"D