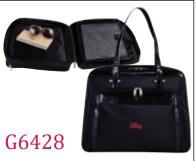

Min:144

The Croc Ladies Tsa Computer Tote

NOW \$17.99(R)

Was \$44.90(P)

Made Of Microfiber Size:17"L x 13"H x 4 1/4"D

Colors: Black Min:36

Shopping Tote With Wheels

NOW \$9.99(R)