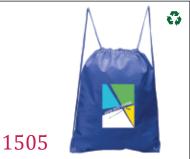

## WAREHOUSE SALE 50-70 OFFE

WWW.GOODHOPEBAGS.COM

While Supplies Last!

\*All prices include one color imprint \* Set-Up \$43.75 (v) per color for imprint

ASI-57702

PPAI-133341 SAGE-62700

Eco Drawstring Backpack

NOW \$1.14(R)

Was \$2.30(P)

Made Of 90g Recyclable Non-Woven

Size: 14 ¾"L x 19"H

Colors: Blue , Red , Green

Min: 144

Eco-Dot Vertical Tote

NOW \$1.99(R) Was \$3.60(P)