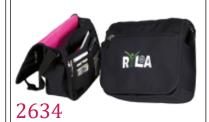

Made Of 100g Non-Woven Size: 13"L x 14 1/2"H x 6"W

Colors: Blue , Pink

Min:144

Non-Woven Messenger

NOW \$2.99(R)

Was \$6.00(P)

Made Of 80g Non-Woven Size:14 ½"L x 11 ½"H x 3 ½"D Colors: Orange, Grey, Blue, Red