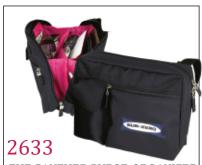

Made Of 100g Non-Woven Size: 13"L x 14 1/2"H x 6"W

Colors: Blue , Pink

Min:144

Non-Woven Messenger

NOW \$2.99(R)

Was \$6.00(P)

Made Of 80g Non-Woven Size:14 ½"L x 11 ½"H x 3 ½"D Colors: Orange, Grey, Blue, Red