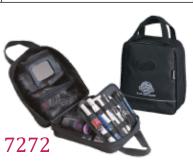

NOW \$6.99(R)

Was \$19.30(P)

Made Of 600D Polyester Size:9"L x 10 ½"H x 4 ¾"D Colors:Black,Green Min:48

THE PANTHER PURSE ORGANIZER

NOW \$11.99(R)

Was \$29.30(P)

Made Of Microfiber Size:9 "L x 7 ¼"H x 2 ½"D Colors:Black Min:48