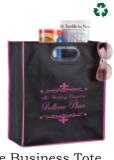

Made Of 90g Recyclable Non-Woven

Size: 13"L x 15"H x 9"W Colors: Black, Red

Min:144

1166C

G1516

Eco Simple Business Tote

NOW \$1.59(R)

Was \$3.60(P)

Made Of 100g Non-Woven Size: 13"L x 14 1/2"H x 6"W

Colors: Blue , Pink

Min:144

Non-Woven Messenger

NOW \$2.99(R)

Was \$6.00(P)

Made Of 80g Non-Woven Size:14 ½"L x 11 ½"H x 3 ½"D Colors: Orange, Grey, Blue, Red