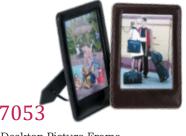

Was \$21.70(P)

Made Of 70D Nylon w/PVC Backing Size:14"L x 20"H x 8"D Colors:Black ,Red ,Blue Min:48

Desktop Picture Frame

NOW \$8.49(R)

Was \$17.60(P)

Made Of Full Grain Cowhide Leather Size:5 ½"L x 7 ½"H