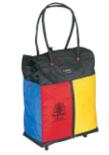

NOW \$1.14(R)

Was \$2.30(P)

Made Of 90g Recyclable Non-Woven

Size: 14 ¾"L x 19"H

Colors: Blue , Red , Green

Min: 144

Eco-Dot Vertical Tote

NOW \$1.99(R) Was \$3.60(P)