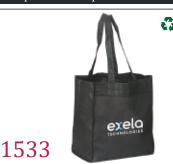

Made Of 100g Non-Woven Size: 13"L x 14 1/2"H x 6"W

Colors: Blue , Pink

Min:144

Non-Woven Messenger

NOW \$2.99(R)

Was \$6.00(P)

Made Of 80g Non-Woven Size:14 ½"L x 11 ½"H x 3 ½"D Colors: Orange, Grey, Blue, Red