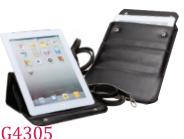

TABLET MESSENGER SLEEVE

NOW \$10.99(R)

Was \$25.36(P)

Made Of PVC Leather Size:12 ½"L x 8 ¼"H x ¾"D Colors:Black Min:48

G4306

EXPANDABLE TABLET SLING BAG

NOW \$7.99(R)

Was \$13.30(P)