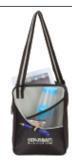

Min:144

The Croc Ladies Tsa Computer Tote

NOW \$17.99(R)

Was \$44.90(P)

Made Of Microfiber Size:17"L x 13"H x 4 1/4"D

Colors: Black Min:36

Shopping Tote With Wheels

NOW \$9.99(R)