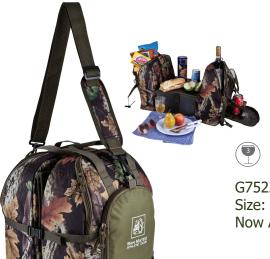

G7422 - HOT / COLD LUNCH COOLER BAG

Size: 11" L X 9" H X 5 ½" W Now As Low As: \$12.80 (R)

G7522 - CAMO ALL-IN-ONE PICNIC TOTE

Size: 23"L x 14"H x 11 1/2"W (Opened); 12"L x 14"H x 10 1/2"W

Now As Low As: \$37.58 (R)