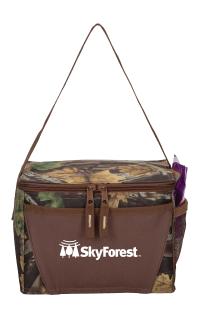

G7022 - SMALL CAMO COOLER BAG

Size: 9 1/2" L x 6" H x 6" W

Colors: Green Camouflage , Brown Camouflage

Now As Low As: \$8.30 (R)

G7222 - COLLAPSIBLE BARREL COOLER WITH STAND

Size: Cooler tub: 11 1/2" H x 17" Diameter, Stand Height: 30"