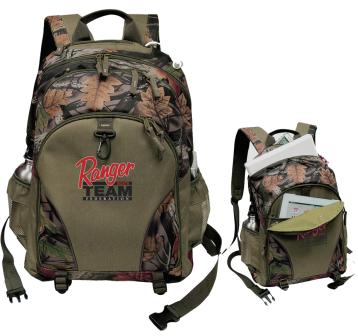

G2322 - CAMO SLING TABLET BACKPACK

Size: 4 ½" L X 20" H X 9" W Now As Low As: \$17.78 (R)

G3822 - CAMO COMPUTER BACKPACK Size:  $14 \frac{1}{2}$ " L X 18" H X 7  $\frac{1}{2}$ " W Now As Low As: \$30.85 (R)