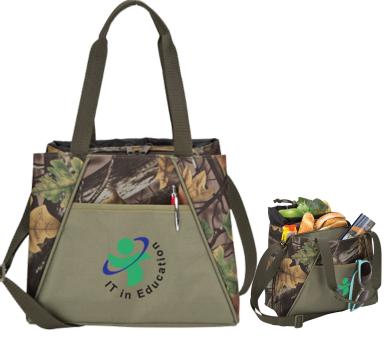

G7422 - HOT / COLD LUNCH COOLER BAG

Size: 11" L X 9" H X 5 ½" W Now As Low As: \$12.80 (R)

G7522 - CAMO ALL-IN-ONE PICNIC TOTE

Size: 23"L x 14"H x 11 1/2"W (Opened); 12"L x 14"H x 10 1/2"W

Now As Low As: \$37.58 (R)