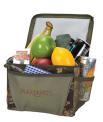

G7422 - HOT / COLD LUNCH COOLER BAG

Size: 11" L X 9" H X 5 ½" W Now As Low As: \$12.80 (R)

G7522 - CAMO ALL-IN-ONE PICNIC TOTE

Size: 23"L x 14"H x 11 1/2"W (Opened); 12"L x 14"H x 10 1/2"W

Now As Low As: \$37.58 (R)