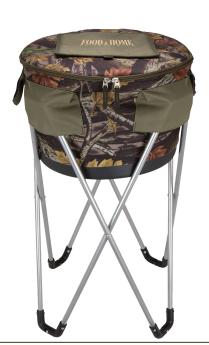

G7022 - SMALL CAMO COOLER BAG

Size: 9 1/2" L x 6" H x 6" W

Colors: Green Camouflage , Brown Camouflage

Now As Low As: \$8.30 (R)

G7222 - COLLAPSIBLE BARREL COOLER WITH STAND

Size: Cooler tub: 11 1/2" H x 17" Diameter, Stand Height: 30"

Now As Low As: \$53.65 (R)