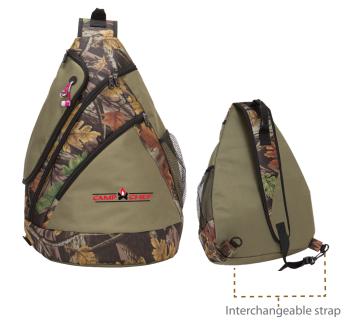

G2322 - CAMO SLING TABLET BACKPACK

Size: 4 ½" L X 20" H X 9" W Now As Low As: \$17.78 (R)

G3822 - CAMO COMPUTER BACKPACK Size:  $14 \frac{1}{2}$ " L X 18" H X 7  $\frac{1}{2}$ " W Now As Low As: \$30.85 (R)